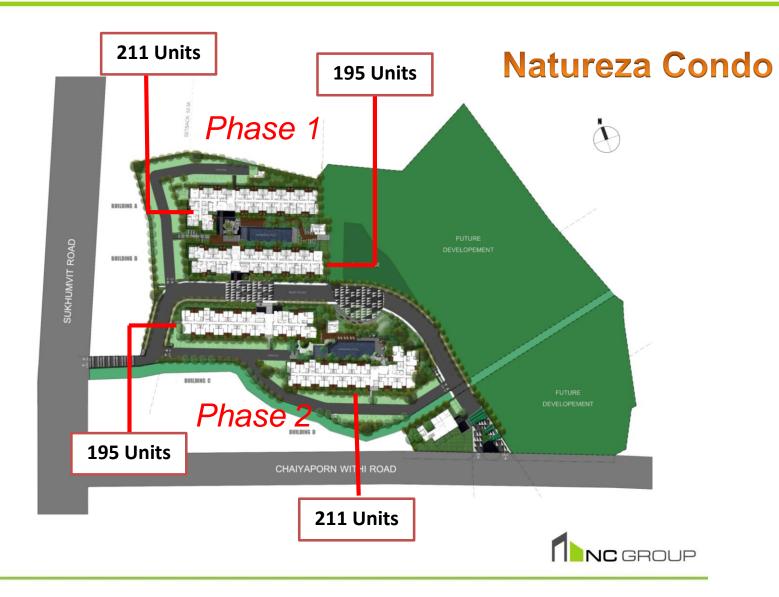

# NATUREZA

#### North Pattaya

Project Area: North

Pattaya

Project Value: 612 MB

•Progress : 94%

North Pattaya

Project Area: North

Pattaya

Project Value: 590 MB

•Progress : 50%

Project Area : Chiang Mai

Project Value: 530 MB

•Progress : 16%