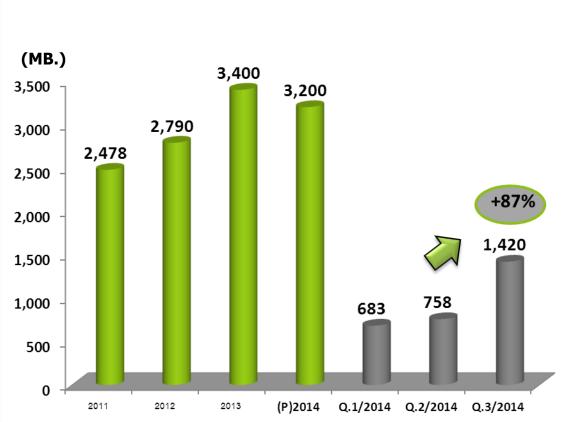

Lumlookka Klong 6

Project Value: 713 MB

•Progress : 41%





Lumlookka Klong 6

Project Value: 693 MB

•Progress : 28%

based on sales

unit as of Sep, 2014

















Lumlookka Klong 6

Project Value: 780 MB

•Progress : 2%









Project Area : Pinklao

Project Value: 780 MB

•Progress : 36%









Lumlookka Klong 6

Project Value: 1,602 MB

•Progress : 90%

based on sales

unit as of Sep, 2014







# NATUREZA

#### North Pattaya

Project Area: North

Pattaya

Project Value: 612 MB

•Progress : 94%











North Pattaya



Project Area: North

Pattaya

Project Value: 590 MB

•Progress : 50%











Project Area : Chiang Mai

Project Value: 530 MB

•Progress : 16%









# Performance Q.3/2014

# **Sales Target**

9M./14 VS 9M./13 = -10% 9M./14 VS 9M./12 = +51%





# **Transferred Target**



# Sale Revenue Breakdown 9M./2014

### **Business Type**

### **Purchase Preference**









# **DE Ratio**

# %Gross Margin





# Q&A