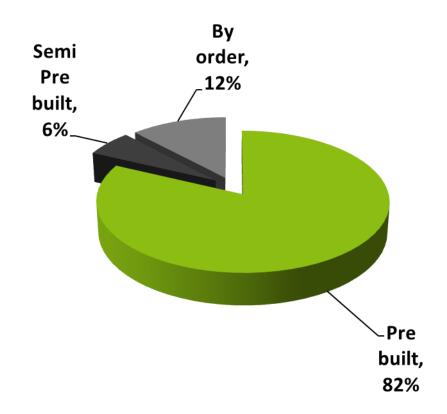

28%

based on sales

unit as of Sep, 2014

















Lumlookka Klong 6

Project Value: 780 MB

•Progress : 2%









Project Area : Pinklao

Project Value: 780 MB

•Progress : 36%









Lumlookka Klong 6

Project Value: 1,602 MB

•Progress : 90%

based on sales

unit as of Sep, 2014







# NATUREZA

#### North Pattaya

Project Area: North

Pattaya

Project Value: 612 MB

•Progress : 94%











North Pattaya



Project Area: North

Pattaya

Project Value: 590 MB

•Progress : 50%











Project Area : Chiang Mai

Project Value: 530 MB

•Progress : 16%









# Performance Q.3/2014

# **Sales Target**

9M./14 VS 9M./13 = -10% 9M./14 VS 9M./12 = +51%





# **Transferred Target**



# Sale Revenue Breakdown 9M./2014

### **Business Type**

### **Purchase Preference**









# **DE Ratio**

# %Gross Margin





# Q&A