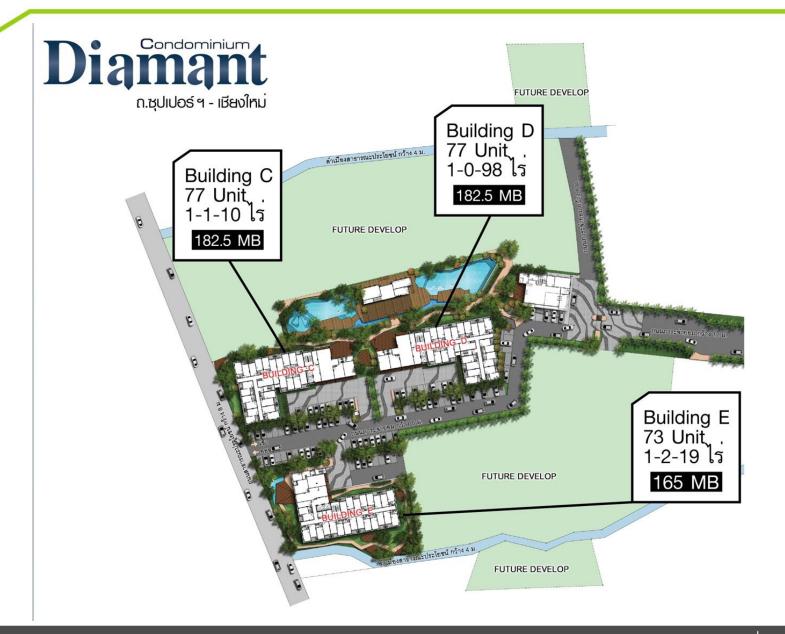

> NCROYAL SH 10.0 - 30.0 มูลค่าขาย (ล้านบาท) 780

บ้านฟ้าชกธีนเนอธี

SH 5.0 - 30.0

มลค่าขาย (ล้านบาท) 1.602

1.218

บ้านฟ้าไกรีนพาร์ค

Diamant CD 1.7 - 3.7 มลค่าขาย (ล้านบาท) 530

1.0 - 3.0 มูลค่าขาย (ล้านบาท) 612 NATUREZA North Pattaya มูลค่าขาย (ล้านบาท) 590

Project Value: 590 MB

•Progress : 50%

Project Area : Chiang Mai

Project Value: 530 MB

•Progress : 16%