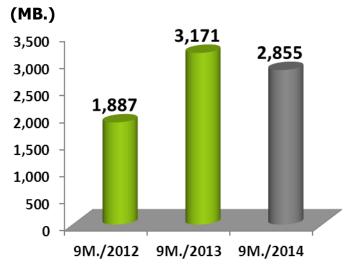

Lumlookka Klong 6

Project Value: 713 MB

•Progress : 41%





Lumlookka Klong 6

Project Value: 693 MB

•Progress : 28%

based on sales

unit as of Sep, 2014

















Lumlookka Klong 6

Project Value: 780 MB

•Progress : 2%









Project Area : Pinklao

Project Value: 780 MB

•Progress : 36%









Lumlookka Klong 6

Project Value: 1,602 MB

•Progress : 90%

based on sales

unit as of Sep, 2014







# NATUREZA

#### North Pattaya

Project Area: North

Pattaya

Project Value: 612 MB

•Progress : 94%











North Pattaya



Project Area: North

Pattaya

Project Value: 590 MB

•Progress : 50%











Project Area : Chiang Mai

Project Value: 530 MB

•Progress : 16%









# Performance Q.3/2014

# **Sales Target**

9M./14 VS 9M./13 = -10% 9M./14 VS 9M./12 = +51%





# **Transferred Target**



# Sale Revenue Breakdown 9M./2014

### **Business Type**

### **Purchase Preference**









# **DE Ratio**

# %Gross Margin





# Q&A