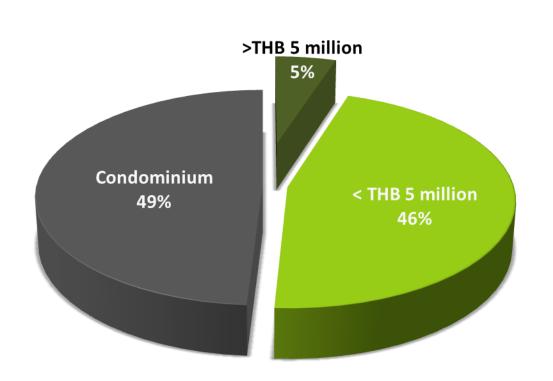

| 466        | 189           | 277          |
| 8   | Home on Green 2                       | 236        | 213           | 23           |
| 9   | NC Royal Pinklao                      | 61         | 22            | 39           |
| 10  | Natureza North Pattaya (P1)           | 406        | 380           | 26           |
| 11  | Natureza North Pattaya (P2)           | 406        | 202           | 204          |
| 12* | Dimant Condominium                    | 154        | 25            | 129          |
|     | Total (Unit)                          | 3,351      | 1,972         | 1,379        |
|     | Total (THB mn)                        | 10,725     | 6,473         | 4,252        |

<sup>\*</sup> New Project 2014



# Sales Breakdown As of Sep, 2014



### Backlog as of September, 2014



|                 | Backlog<br>(THB mn) |
|-----------------|---------------------|
| > THB 5 million | 90                  |
| < THB 5 million | 879                 |
| Condominium     | 949                 |

**Total** 

1,918



### Strategic Direction NC Business Platform

#### NC Brand & Location

Zone PerUnit | Price (MB)

SUB Urban

Upcountry

1.0 - 1.4

1.4 - 1.8

บ้านฝ้าปีษรมษ์ TERRÉ TH 1.48 - 1.8

1.8 - 2.0

2.0 - 3.0

3.0 - 5.0

5.0 - 10.0

10.0 - 15.0

15.0 - 30.0

NIVA บ้านฟ้าปินธมษ์ NESTO DH SH 3.4 - 5.0 DH SH 780

มูลค่าขาย (ล้านบาท) 851 **CEGRANDE** 

SH 4.5 - 8.0 HOME ON GREEN BY NC GROUP 693

> NCROYAL SH 10.0 - 30.0 มูลค่าขาย (ล้านบาท) 780

บ้านฟ้าชกธีนเนอธี

SH 5.0 - 30.0

มลค่าขาย (ล้านบาท) 1.602

1.218

บ้านฟ้าไกรีนพาร์ค

Diamant CD 1.7 - 3.7 มลค่าขาย (ล้านบาท) 530