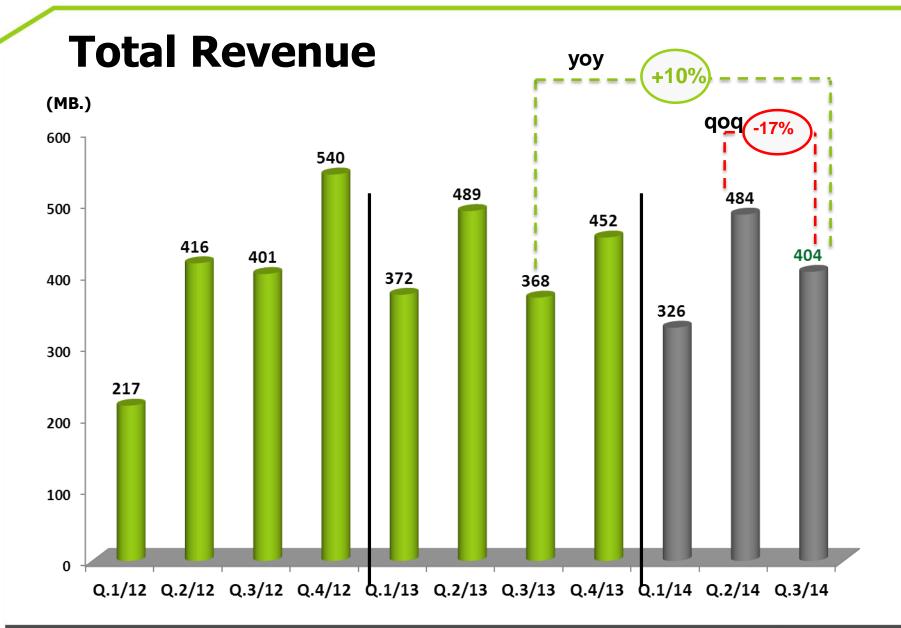

%

based on sales

unit as of Sep, 2014

















Lumlookka Klong 6

Project Value: 780 MB

•Progress : 2%









Project Area : Pinklao

Project Value: 780 MB

•Progress : 36%









Lumlookka Klong 6

Project Value: 1,602 MB

•Progress : 90%

based on sales

unit as of Sep, 2014







# NATUREZA

#### North Pattaya

Project Area: North

Pattaya

Project Value: 612 MB

•Progress : 94%











North Pattaya



Project Area: North

Pattaya

Project Value: 590 MB

•Progress : 50%











Project Area : Chiang Mai

Project Value: 530 MB

•Progress : 16%









# Performance Q.3/2014

# **Sales Target**

9M./14 VS 9M./13 = -10% 9M./14 VS 9M./12 = +51%





# **Transferred Target**



# Sale Revenue Breakdown 9M./2014

### **Business Type**

### **Purchase Preference**









# **DE Ratio**

# %Gross Margin





# Q&A