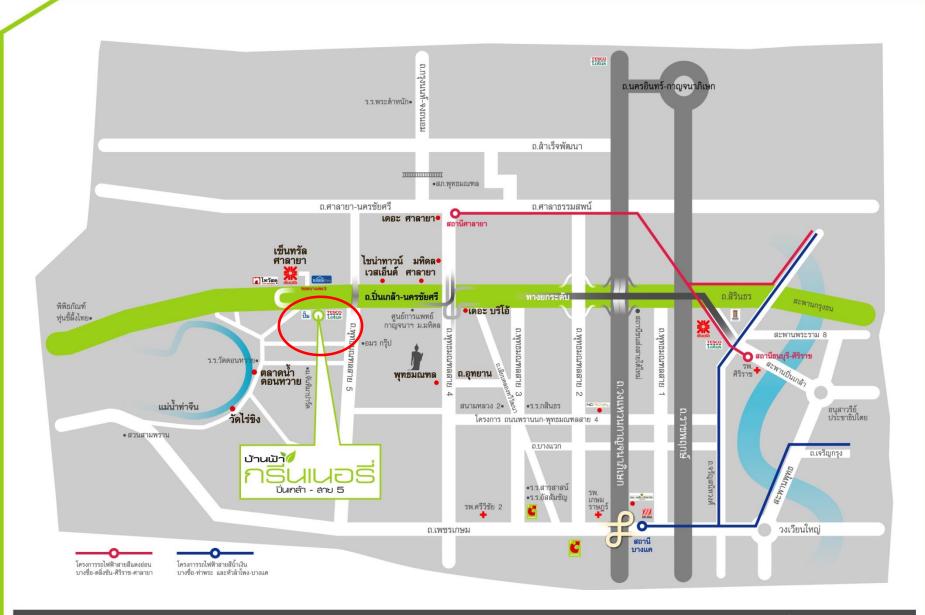

Project Area : Prachautit

Project Value: 1,218 MB

•Progress : 100%

Project Area : Budhamonthon sai 5

Project Value: 1,586 MB

•Progress : 41%

based on sales