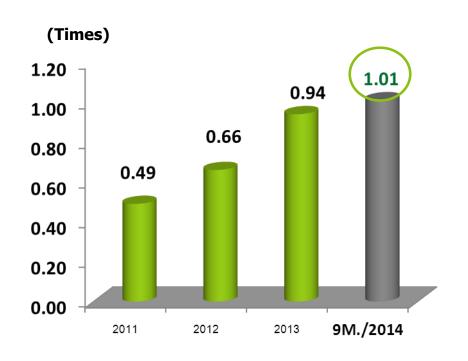

14

















Lumlookka Klong 6

Project Value: 780 MB

•Progress : 2%









Project Area : Pinklao

Project Value: 780 MB

•Progress : 36%









Lumlookka Klong 6

Project Value: 1,602 MB

•Progress : 90%

based on sales

unit as of Sep, 2014







# NATUREZA

#### North Pattaya

Project Area: North

Pattaya

Project Value: 612 MB

•Progress : 94%











North Pattaya



Project Area: North

Pattaya

Project Value: 590 MB

•Progress : 50%











Project Area : Chiang Mai

Project Value: 530 MB

•Progress : 16%









# Performance Q.3/2014

# **Sales Target**

9M./14 VS 9M./13 = -10% 9M./14 VS 9M./12 = +51%





# **Transferred Target**



# Sale Revenue Breakdown 9M./2014

### **Business Type**

### **Purchase Preference**









# **DE Ratio**

# %Gross Margin





# Q&A