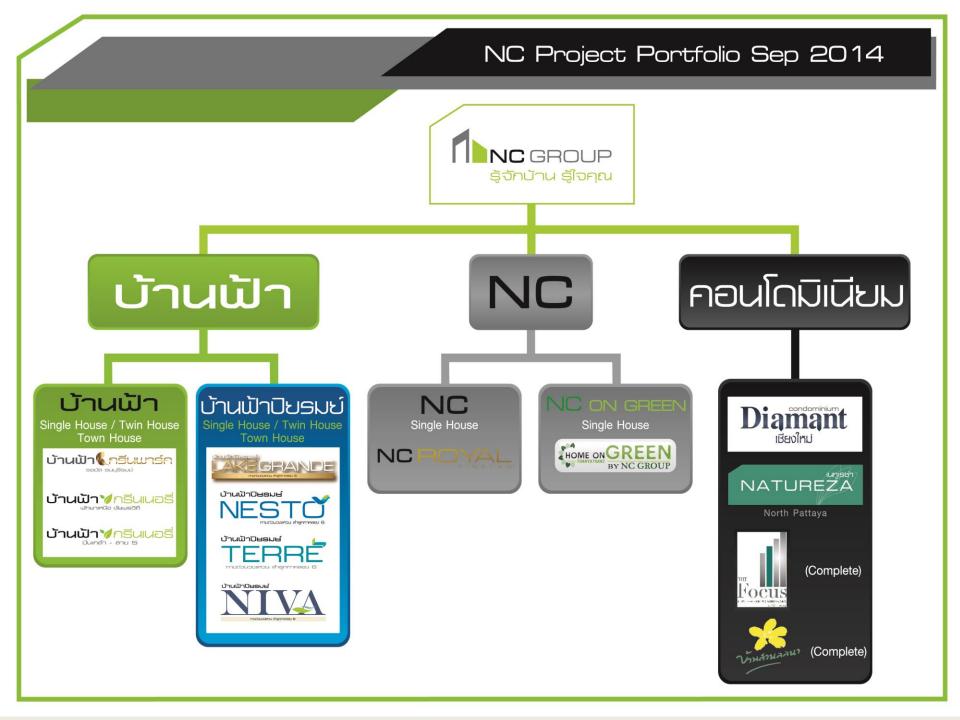

# **Projects Update**

## **Currently Active Projects as of September, 2014**

|     | Project                               | จำนวนยูนิต | ยอดขายสะสม    | ยูนิตคงเหลือ |
|-----|---------------------------------------|------------|---------------|--------------|
|     |                                       |            | (หลังทำสัญญา) |              |
| 1   | Baan Pha Green Park Royal Thonburirom | 258        | 257           | 1            |
| 2   | Baan Pha Piyarom Nesto                | 321        | 263           | 58           |
| 3   | Baan Pha Piyarom Terre                | 456        | 187           | 269          |
| 4   | Baan Pha Piyarom Lake Grande          | 144        | 40            | 104          |
| 5   | Baan Pha Greenery                     | 212        | 189           | 23           |
| 6*  | Baan Pha Piyarom Niva                 | 231        | 5             | 226          |
| 7*  | Baan Pha Greenery Sai 5               | 466        | 189           | 277          |
| 8   | Home on Green 2                       | 236        | 213           | 23           |
| 9   | NC Royal Pinklao                      | 61         | 22            | 39           |
| 10  | Natureza North Pattaya (P1)           | 406        | 380           | 26           |
| 11  | Natureza North Pattaya (P2)           | 406        | 202           | 204          |
| 12* | Dimant Condominium                    | 154        | 25            | 129          |
|     | Total (Unit)                          | 3,351      | 1,972         | 1,379        |
|     | Total (THB mn)                        | 10,725     | 6,473         | 4,252        |

<sup>\*</sup> New Project 2014