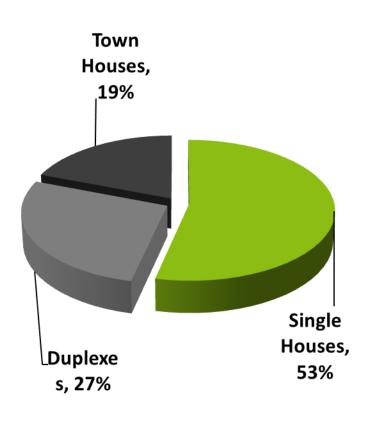

: 28%

based on sales

unit as of Sep, 2014

















Lumlookka Klong 6

Project Value: 780 MB

•Progress : 2%









Project Area : Pinklao

Project Value: 780 MB

•Progress : 36%









Lumlookka Klong 6

Project Value: 1,602 MB

•Progress : 90%

based on sales

unit as of Sep, 2014







# NATUREZA

#### North Pattaya

Project Area: North

Pattaya

Project Value: 612 MB

•Progress : 94%











North Pattaya



Project Area: North

Pattaya

Project Value: 590 MB

•Progress : 50%











Project Area : Chiang Mai

Project Value: 530 MB

•Progress : 16%









# Performance Q.3/2014

# **Sales Target**

9M./14 VS 9M./13 = -10% 9M./14 VS 9M./12 = +51%





# **Transferred Target**



# Sale Revenue Breakdown 9M./2014

### **Business Type**

### **Purchase Preference**









# **DE Ratio**

# %Gross Margin





# Q&A