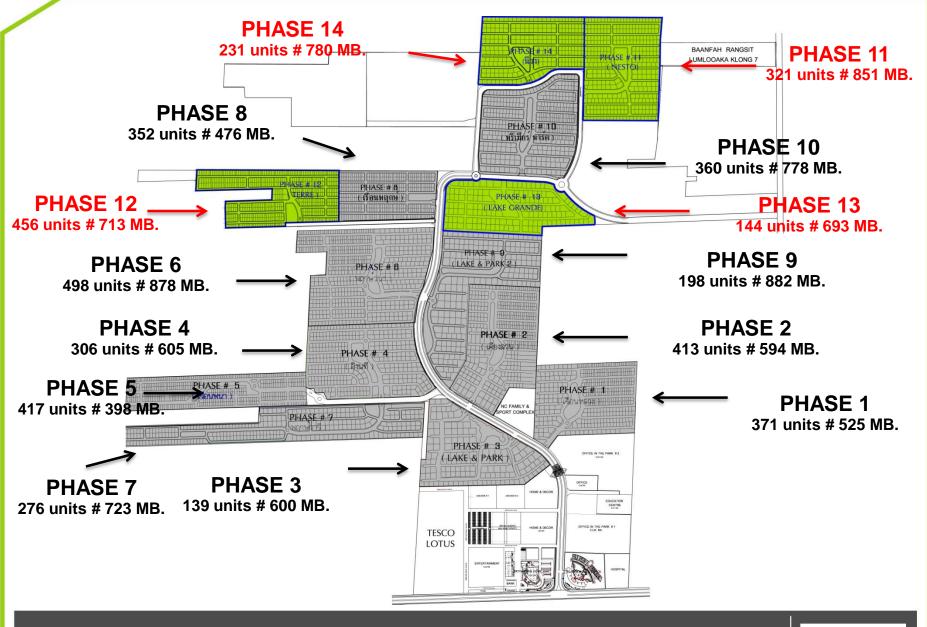

# **Piyarom Township Masterplan**

Lumlookka Klong 6

Project Value: 851 MB

•Progress : 82%

unit as of Sep, 2014

Lumlookka Klong 6

Project Value: 713 MB

•Progress : 41%

Lumlookka Klong 6

Project Value: 693 MB

•Progress : 28%

based on sales

unit as of Sep, 2014

Lumlookka Klong 6

Project Value: 780 MB

•Progress : 2%

Project Area : Pinklao

Project Value: 780 MB

•Progress : 36%

Lumlookka Klong 6

Project Value: 1,602 MB

•Progress : 90%

based on sales

unit as of Sep, 2014