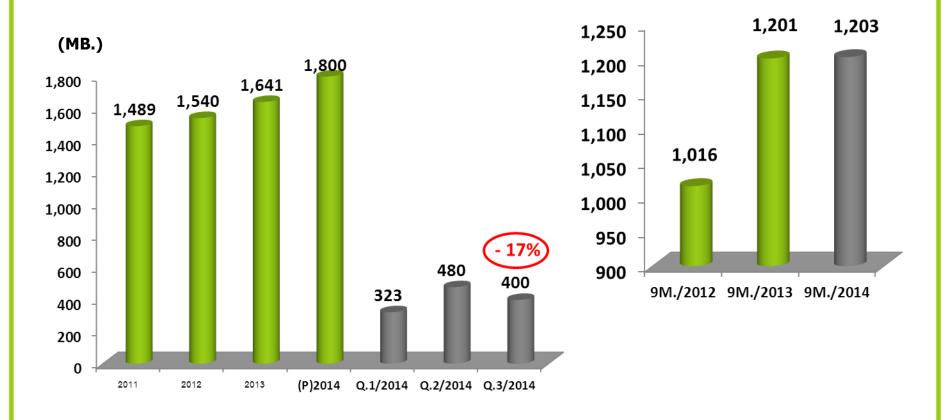

Value: 713 MB

•Progress : 41%





Lumlookka Klong 6

Project Value: 693 MB

•Progress : 28%

based on sales

unit as of Sep, 2014

















Lumlookka Klong 6

Project Value: 780 MB

•Progress : 2%









Project Area : Pinklao

Project Value: 780 MB

•Progress : 36%









Lumlookka Klong 6

Project Value: 1,602 MB

•Progress : 90%

based on sales

unit as of Sep, 2014







# NATUREZA

#### North Pattaya

Project Area: North

Pattaya

Project Value: 612 MB

•Progress : 94%











North Pattaya



Project Area: North

Pattaya

Project Value: 590 MB

•Progress : 50%











Project Area : Chiang Mai

Project Value: 530 MB

•Progress : 16%









# Performance Q.3/2014

# **Sales Target**

9M./14 VS 9M./13 = -10% 9M./14 VS 9M./12 = +51%





# **Transferred Target**



# Sale Revenue Breakdown 9M./2014

### **Business Type**

### **Purchase Preference**









# **DE Ratio**

# %Gross Margin





# Q&A