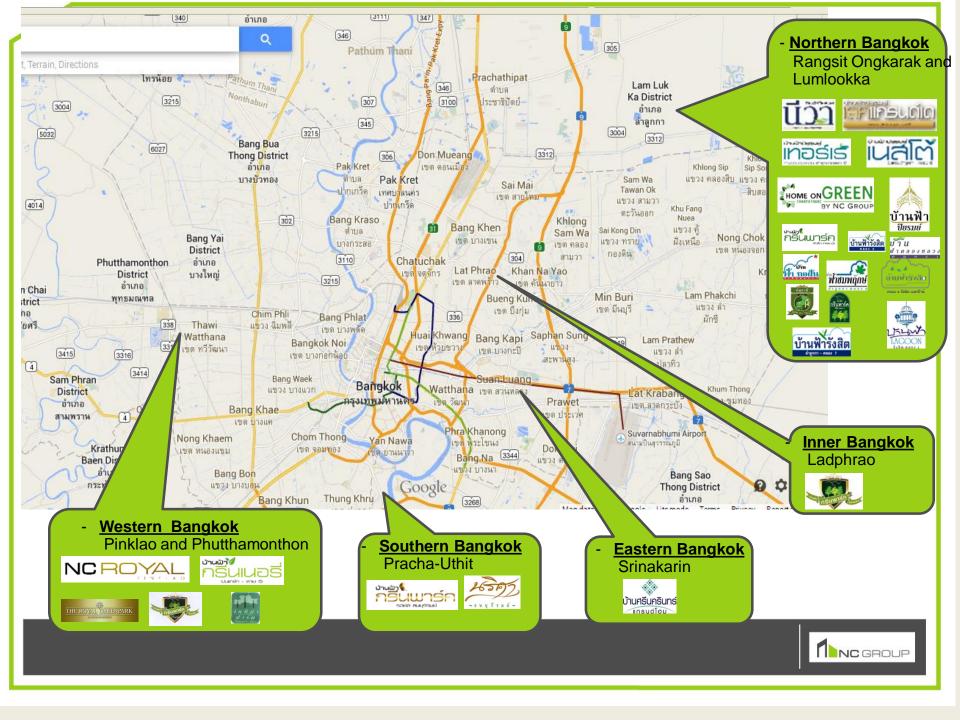

### Strategic Direction NC Business Platform

#### NC Brand & Location

Zone PerUnit | Price (MB)

SUB Urban

Upcountry

1.0 - 1.4

1.4 - 1.8

บ้านฝ้าปีษรมษ์ TERRÉ TH 1.48 - 1.8

1.8 - 2.0