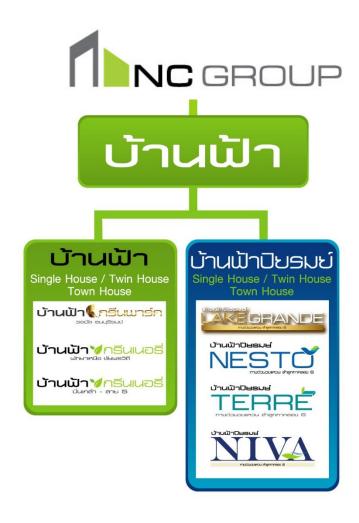

## **Currently Active Projects as of September, 2014**

|     | Project                               | จำนวนยูนิต | ยอดขายสะสม    | ยูนิตคงเหลือ |
|-----|---------------------------------------|------------|---------------|--------------|
|     |                                       |            | (หลังทำสัญญา) |              |
| 1   | Baan Pha Green Park Royal Thonburirom | 258        | 257           | 1            |
| 2   | Baan Pha Piyarom Nesto                | 321        | 263           | 58           |
| 3   | Baan Pha Piyarom Terre                | 456        | 187           | 269          |
| 4   | Baan Pha Piyarom Lake Grande          | 144        | 40            | 104          |
| 5   | Baan Pha Greenery                     | 212        | 189           | 23           |
| 6*  | Baan Pha Piyarom Niva                 | 231        | 5             | 226          |
| 7*  | Baan Pha Greenery Sai 5               | 466        | 189           | 277          |
| 8   | Home on Green 2                       | 236        | 213           | 23           |
| 9   | NC Royal Pinklao                      | 61         | 22            | 39           |
| 10  | Natureza North Pattaya (P1)           | 406        | 380           | 26           |
| 11  | Natureza North Pattaya (P2)           | 406        | 202           | 204          |
| 12* | Dimant Condominium                    | 154        | 25            | 129          |
|     | Total (Unit)                          | 3,351      | 1,972         | 1,379        |
|     | Total (THB mn)                        | 10,725     | 6,473         | 4,252        |

<sup>\*</sup> New Project 2014