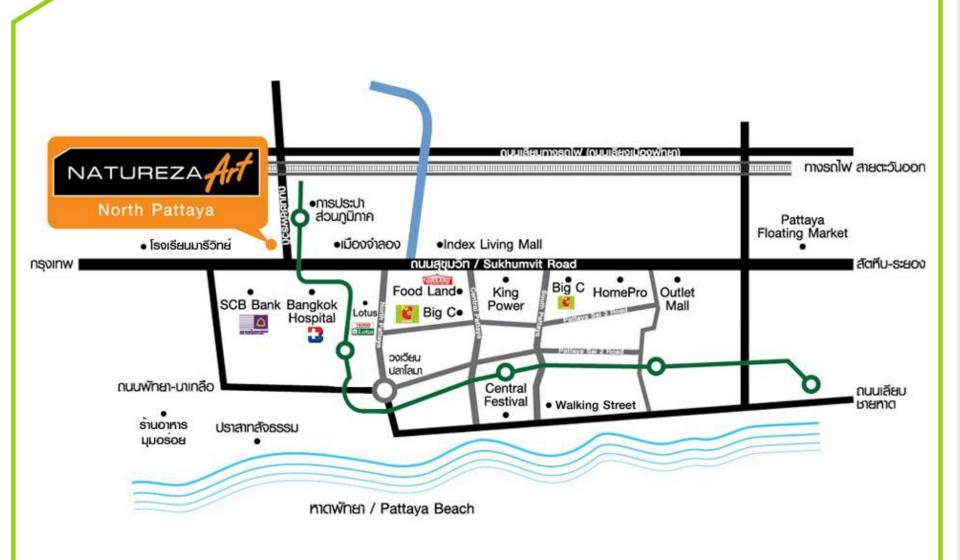

# NATUREZA

#### North Pattaya

Project Area: North

Pattaya

Project Value: 612 MB

•Progress : 94%

North Pattaya

Project Area: North

Pattaya

Project Value: 590 MB

•Progress : 50%

Project Area : Chiang Mai

Project Value: 530 MB

•Progress : 16%