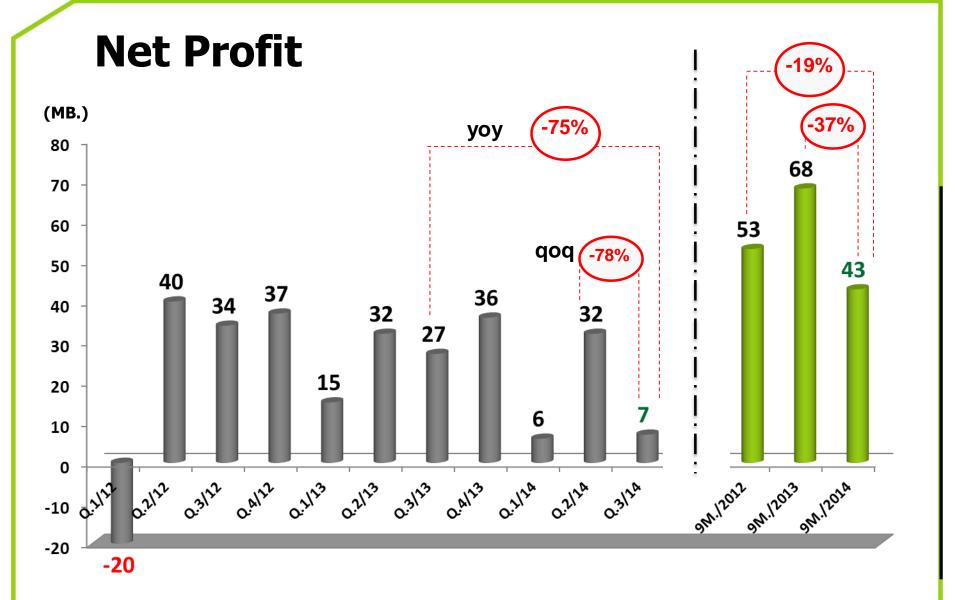

based on sales

unit as of Sep, 2014

















Lumlookka Klong 6

Project Value: 780 MB

•Progress : 2%









Project Area : Pinklao

Project Value: 780 MB

•Progress : 36%









Lumlookka Klong 6

Project Value: 1,602 MB

•Progress : 90%

based on sales

unit as of Sep, 2014







# NATUREZA

#### North Pattaya

Project Area: North

Pattaya

Project Value: 612 MB

•Progress : 94%











North Pattaya



Project Area: North

Pattaya

Project Value: 590 MB

•Progress : 50%











Project Area : Chiang Mai

Project Value: 530 MB

•Progress : 16%









# Performance Q.3/2014

# **Sales Target**

9M./14 VS 9M./13 = -10% 9M./14 VS 9M./12 = +51%





# **Transferred Target**



# Sale Revenue Breakdown 9M./2014

### **Business Type**

### **Purchase Preference**









# **DE Ratio**

# %Gross Margin





# Q&A