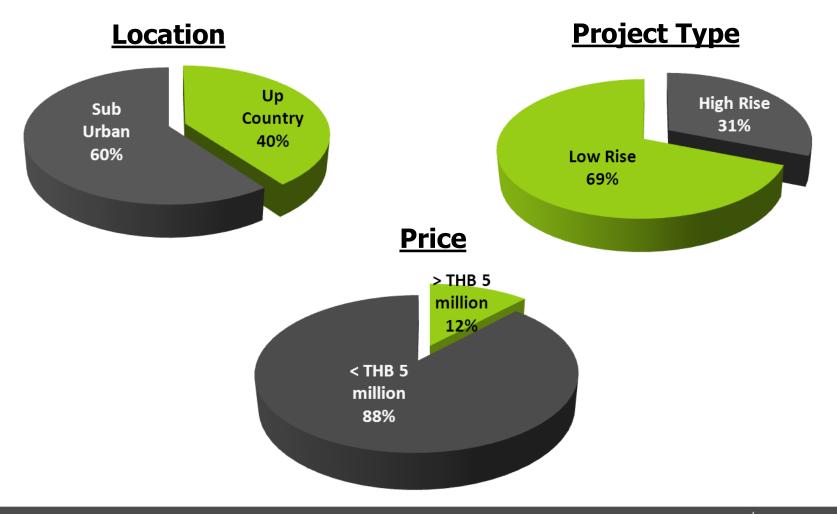

| Baan Pha Greenery Sai 5               | 466        | 189           | 277          |
| 8   | Home on Green 2                       | 236        | 213           | 23           |
| 9   | NC Royal Pinklao                      | 61         | 22            | 39           |
| 10  | Natureza North Pattaya (P1)           | 406        | 380           | 26           |
| 11  | Natureza North Pattaya (P2)           | 406        | 202           | 204          |
| 12* | Dimant Condominium                    | 154        | 25            | 129          |
|     | Total (Unit)                          | 3,351      | 1,972         | 1,379        |
|     | Total (THB mn)                        | 10,725     | 6,473         | 4,252        |

<sup>\*</sup> New Project 2014



# Sales Breakdown As of Sep, 2014



### Backlog as of September, 2014



|                 | Backlog<br>(THB mn) |
|-----------------|---------------------|
| > THB 5 million | 90                  |
| < THB 5 million | 879                 |
| Condominium     | 949                 |

**Total** 

1,918



### Strategic Direction NC Business Platform

#### NC Brand & Location

Zone PerUnit | Price (MB)

SUB Urban

Upcountry

1.0 - 1.4

1.4 - 1.8

บ้านฝ้าปีษรมษ์ TERRÉ TH 1.48 - 1.8

1.8 - 2.0

2.0 - 3.0

3.0 - 5.0

5.0 - 10.0

10.0 - 15.0

15.0 - 30.0

NIVA บ้านฟ้าปินธมษ์ NESTO DH SH 3.4 - 5.0 DH SH 780

มูลค่าขาย (ล้านบาท) 851 **CEGRANDE** 

SH 4.5 - 8.0 HOME ON GREEN BY NC GROUP 693

> NCROYAL SH 10.0 - 30.0 มูลค่าขาย (ล้านบาท) 780

บ้านฟ้าชกธีนเนอธี

SH 5.0 - 30.0

มลค่าขาย (ล้านบาท) 1.602

1.218

บ้านฟ้าไกรีนพาร์ค

Diamant