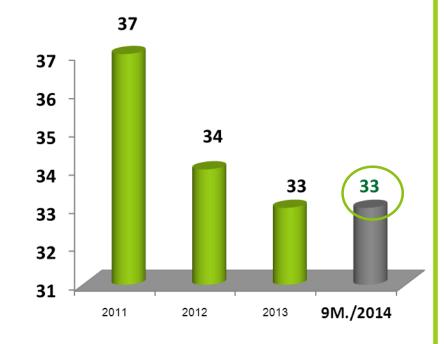

Lumlookka Klong 6

Project Value: 780 MB

•Progress : 2%









Project Area : Pinklao

Project Value: 780 MB

•Progress : 36%









Lumlookka Klong 6

Project Value: 1,602 MB

•Progress : 90%

based on sales

unit as of Sep, 2014







# NATUREZA

#### North Pattaya

Project Area: North

Pattaya

Project Value: 612 MB

•Progress : 94%











North Pattaya



Project Area: North

Pattaya

Project Value: 590 MB

•Progress : 50%











Project Area : Chiang Mai

Project Value: 530 MB

•Progress : 16%









# Performance Q.3/2014

# **Sales Target**

9M./14 VS 9M./13 = -10% 9M./14 VS 9M./12 = +51%





# **Transferred Target**



# Sale Revenue Breakdown 9M./2014

### **Business Type**

### **Purchase Preference**









# **DE Ratio**

# %Gross Margin





# Q&A