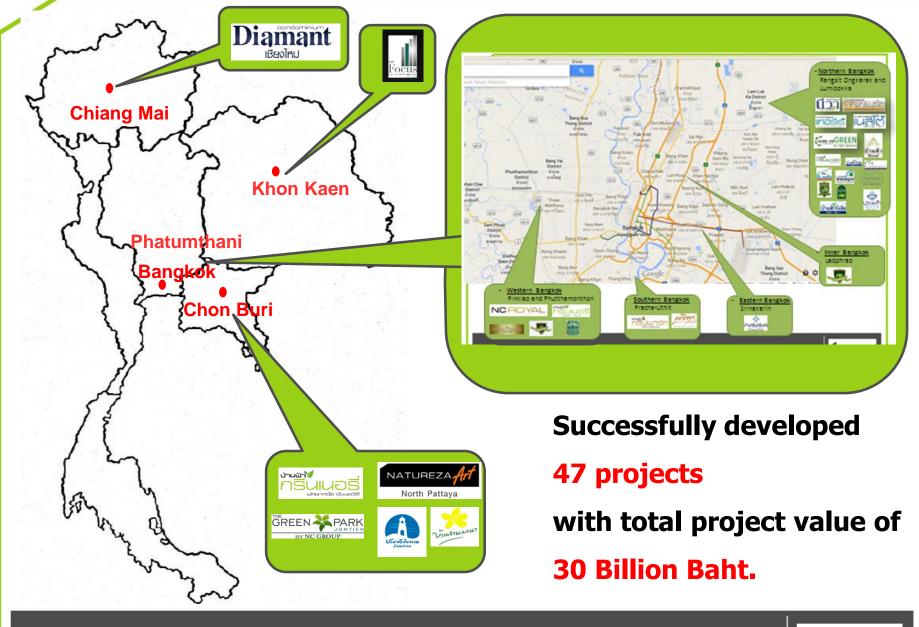

### Strategic Direction NC Business Platform

#### NC Brand & Location

Zone PerUnit | Price (MB)

SUB Urban

Upcountry

1.0 - 1.4

1.4 - 1.8

บ้านฝ้าปีษรมษ์ TERRÉ TH 1.48 - 1.8

1.8 - 2.0