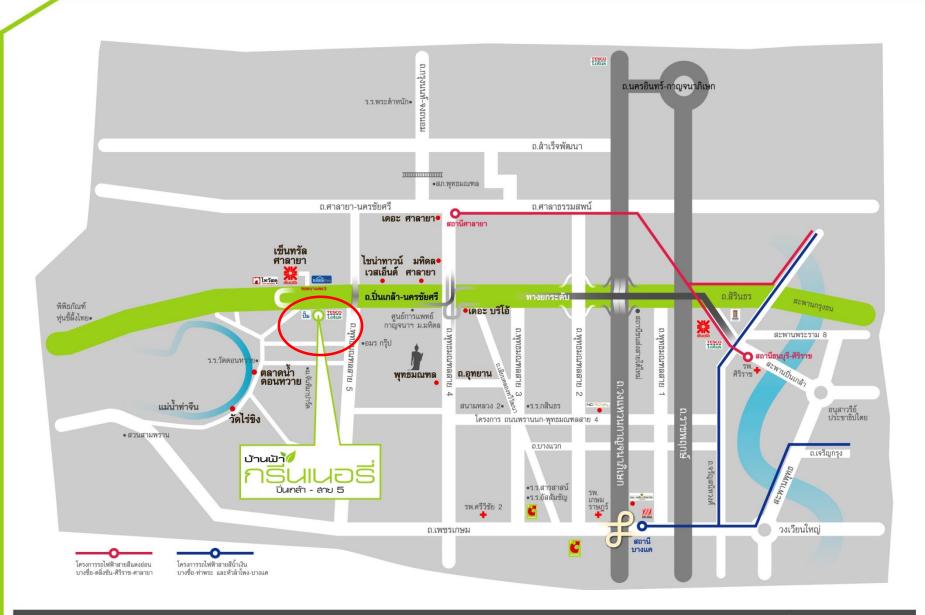

### **Target 3 Projects Launch 2015**

<THB 5 Million 1 Project

>THB 5 Million 2 Project

| Project                                                           | Project Type | # of Units | Project<br>Value (MB.) |
|-------------------------------------------------------------------|--------------|------------|------------------------|
| บ้านฟ้า ชกรีนเนอรี่<br>ปากเกร็ด - ราชพฤกษ์<br>๒ฯ <b>โ</b> เลยสบนค | SDH, DH      | 128        | 674                    |

ปากเกร็ด - ราบพฤกษ์