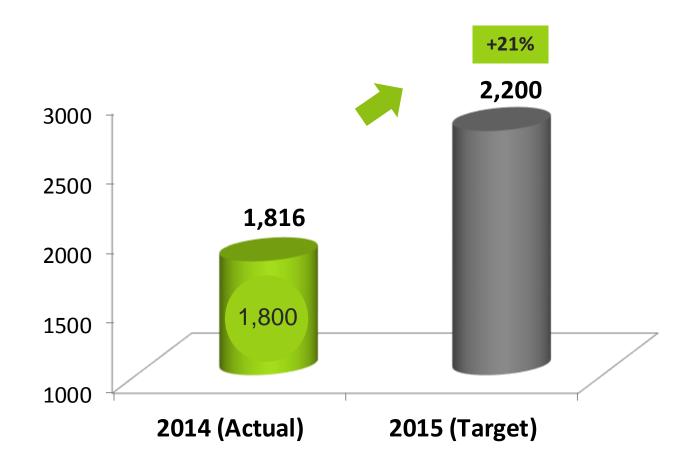

aya

Project Value: 612 MB

•Progress : 91%











North Pattaya



Project Area: North

Pattaya

Project Value: 627 MB

•Progress : 49%











#### **New Project 2014**

Project Area : Chiang Mai

Project Value: 483 MB

•Progress : 13%









# **Financial Performance** 2014

# Sales

```
2014 VS 2013 = -9%
2014 VS 2012 = +24%
```



# **Transferred**

```
2014 VS 2013 = +11%
2014 VS 2012 = +18%
```



## Sale Revenue Breakdown by Business Type

**Year 2013** 

**Year 2014** 





#### Sale Revenue Breakdown by Purchase Preference



### **Year 2014**



#### **Net Profit**

```
2014 VS 2013 = +9%
2014 VS 2012 = +25%
```



### **Total Backlog** (As of December)



#### **DE Ratio**

### %Gross Margin





# Outlook 2015

## Sale Target - 2015



#### **Revenue Target - 2015**



### **Target 3 Projects Launch 2015**

<THB 5 Million 1 Project

>THB 5 Million 2 Project



| Project                                                           | Project Type | # of Units | Project<br>Value (MB.) |
|-------------------------------------------------------------------|--------------|------------|------------------------|
| บ้านฟ้า ชกรีนเนอรี่<br>ปากเกร็ด - ราชพฤกษ์<br>๒ฯ <b>โ</b> เลยสบนค | SDH, DH      | 128        | 674                    |



ปากเกร็ด - ราบพฤกษ์



















#### Thanyathanee Home On Green

Village3-4



-48-







# Q&A