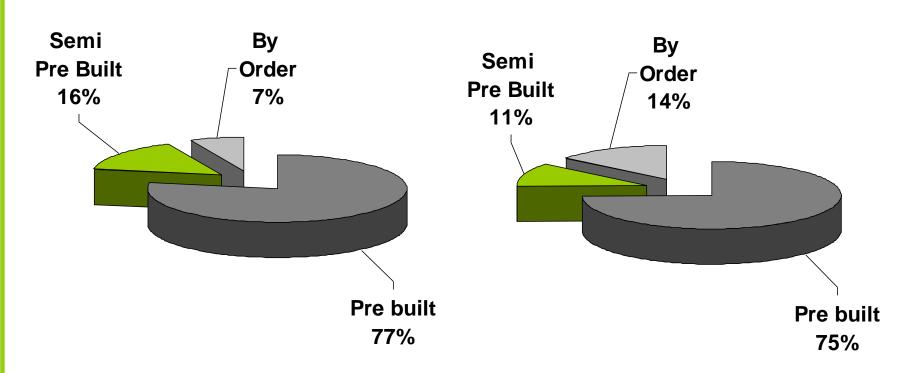

Project Area : Pinklao

Project Value: 851 MB

•Progress : 39%









Project Area : Ring Road

Lumlookka Klong 6

Project Value: 1,605 MB

•Progress : 92%







# NATUREZA

#### North Pattaya

Project Area: North

Pattaya

Project Value: 612 MB

•Progress : 91%











North Pattaya



Project Area: North

Pattaya

Project Value: 627 MB

•Progress : 49%











#### **New Project 2014**

Project Area : Chiang Mai

Project Value: 483 MB

•Progress : 13%









# **Financial Performance** 2014

# Sales

```
2014 VS 2013 = -9%
2014 VS 2012 = +24%
```



# **Transferred**

```
2014 VS 2013 = +11%
2014 VS 2012 = +18%
```



## Sale Revenue Breakdown by Business Type

**Year 2013** 

**Year 2014** 





#### Sale Revenue Breakdown by Purchase Preference



### **Year 2014**



#### **Net Profit**

```
2014 VS 2013 = +9%
2014 VS 2012 = +25%
```



### **Total Backlog** (As of December)



#### **DE Ratio**

### %Gross Margin





# Outlook 2015

## Sale Target - 2015



#### **Revenue Target - 2015**



### **Target 3 Projects Launch 2015**

<THB 5 Million 1 Project

>THB 5 Million 2 Project



| Project                                                           | Project Type | # of Units | Project<br>Value (MB.) |
|-------------------------------------------------------------------|--------------|------------|------------------------|
| บ้านฟ้า ชกรีนเนอรี่<br>ปากเกร็ด - ราชพฤกษ์<br>๒ฯ <b>โ</b> เลยสบนค | SDH, DH      | 128        | 674                    |



ปากเกร็ด - ราบพฤกษ์



















#### Thanyathanee Home On Green

Village3-4



-48-







# Q&A