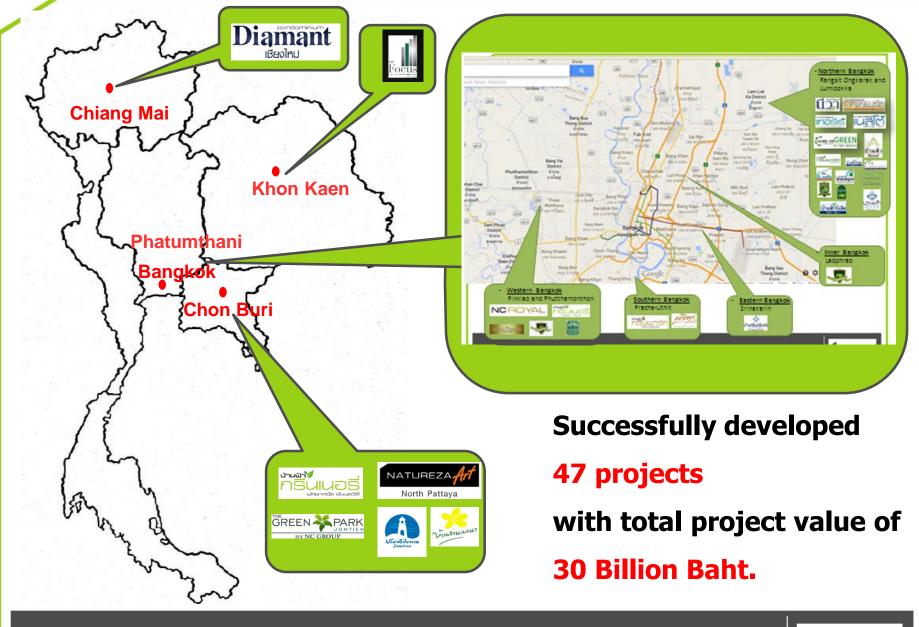

**Opportunity Day** 

March 5, 2015

**N.C. Housing Public Company Limited** 



- Company Highlight
- Financial Performance 2014
- Outlook 2015
- Q & A



# **Company Highlight**







### **Currently Active Projects as of December, 2014**

| Project                        | <br>  จำนวนยูนิต | ยอดขายสะสม<br>(หลังทำสัญญา) | ยูนิตคงเหลือ | %<br>ยอดขาย |
|--------------------------------|------------------|-----------------------------|--------------|-------------|
| 1 Baan Pha Piyarom Nesto       | 321              | 284                         | 37           | 88%         |
| 2 Baan Pha Piyarom Terre       | 456              | 216                         | 240          | 47%         |
| 3 Baan Pha Piyarom Lake Grande | 144              | 47                          | 97           | 33%         |
| 4 Baan Pha Greenery            | 212              | 196                         | 16           | 92%         |
| 5* Baan Pha Piyarom Niva       | 231              | 7