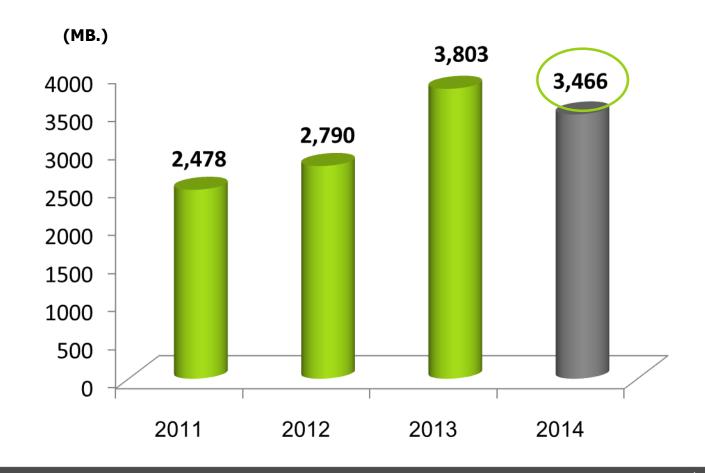

# Sales

```
2014 VS 2013 = -9%
2014 VS 2012 = +24%
```

# **Transferred**

```
2014 VS 2013 = +11%
2014 VS 2012 = +18%
```

#### **Net Profit**

```
2014 VS 2013 = +9%
2014 VS 2012 = +25%
```