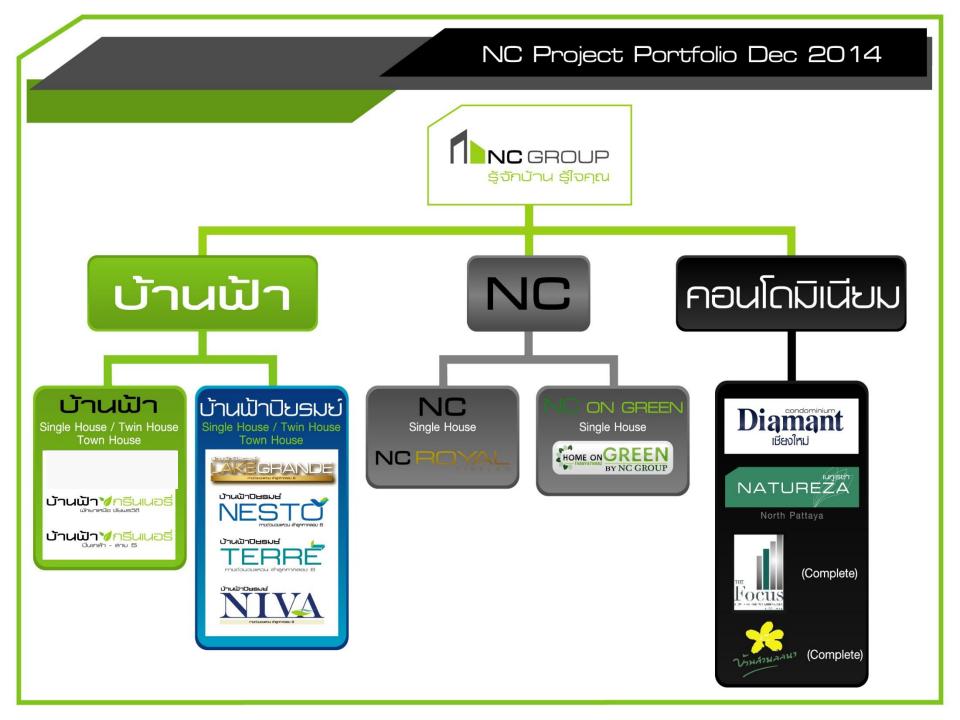

### **Currently Active Projects as of December, 2014**

| Project                        | <br>  จำนวนยูนิต | ยอดขายสะสม<br>(หลังทำสัญญา) | ยูนิตคงเหลือ | %<br>ยอดขาย |
|--------------------------------|------------------|-----------------------------|--------------|-------------|
| 1 Baan Pha Piyarom Nesto       | 321              | 284                         | 37           | 88%         |
| 2 Baan Pha Piyarom Terre       | 456              | 216                         | 240          | 47%         |
| 3 Baan Pha Piyarom Lake Grande | 144              | 47                          | 97           | 33%         |
| 4 Baan Pha Greenery            | 212              | 196                         | 16           | 92%         |
| 5* Baan Pha Piyarom Niva       | 231              | 7                           | 224          | 3%          |
| 6* Baan Pha Greenery Sai 5     | 466              | 222                         | 244          | 48%         |
| 7 Home on Green 2              | 236              | 218                         | 18           | 92%         |
| 8 NC Royal Pinklao             | 61               | 24                          | 37           | 39%         |
| 9 Natureza North Pattaya (P1)  | 406              | 369                         | 37           | 91%         |
| 10 Natureza North Pattaya (P2) | 406              | 200                         | 206          | 49%         |
| 11* Diamant Condominium        | 227              | 29                          | 198          | 13%         |
| Total (Unit)                   | 3,166            | 1,812                       | 1,354        | 57%         |
| Total (THB mn)                 | 9,601            | 5,581                       | 4,020        |             |

#### Strategic Direction NC Business Platform

บ้านฟ้า 🕻 กรีนเมาร์ค

1,214

#### NC Brand & Location

Zone SUB Urban **Upcountry** PerUnit Price (MB)

1.0 - 1.4

1.4 - 1.8

1.8 - 2.0

2.0 - 3.0

3.0 - 5.0

5.0 - 10.0