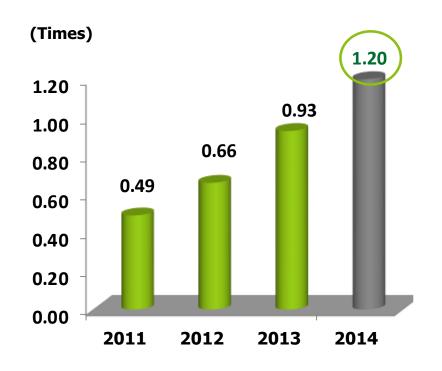

ogress : 92%







# NATUREZA

#### North Pattaya

Project Area: North

Pattaya

Project Value: 612 MB

•Progress : 91%











North Pattaya



Project Area: North

Pattaya

Project Value: 627 MB

•Progress : 49%











#### **New Project 2014**

Project Area : Chiang Mai

Project Value: 483 MB

•Progress : 13%









# **Financial Performance** 2014

# Sales

```
2014 VS 2013 = -9%
2014 VS 2012 = +24%
```



# **Transferred**

```
2014 VS 2013 = +11%
2014 VS 2012 = +18%
```



## Sale Revenue Breakdown by Business Type

**Year 2013** 

**Year 2014** 





#### Sale Revenue Breakdown by Purchase Preference



### **Year 2014**



#### **Net Profit**

```
2014 VS 2013 = +9%
2014 VS 2012 = +25%
```



### **Total Backlog** (As of December)



#### **DE Ratio**

### %Gross Margin





# Outlook 2015

## Sale Target - 2015



#### **Revenue Target - 2015**



### **Target 3 Projects Launch 2015**

<THB 5 Million 1 Project

>THB 5 Million 2 Project



| Project                                                           | Project Type | # of Units | Project<br>Value (MB.) |
|-------------------------------------------------------------------|--------------|------------|------------------------|
| บ้านฟ้า ชกรีนเนอรี่<br>ปากเกร็ด - ราชพฤกษ์<br>๒ฯ <b>โ</b> เลยสบนค | SDH, DH      | 128        | 674                    |



ปากเกร็ด - ราบพฤกษ์



















#### Thanyathanee Home On Green

Village3-4



-48-







# Q&A