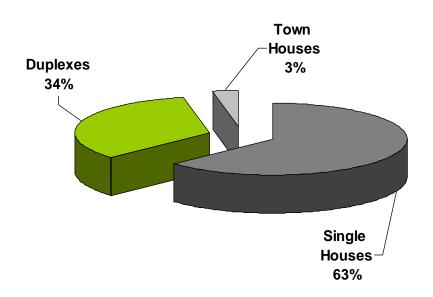

Area : Ring Road

Lumlookka Klong 6

Project Value: 669 MB

•Progress : 3%









Project Area : Pinklao

Project Value: 851 MB

•Progress : 39%









Project Area : Ring Road

Lumlookka Klong 6

Project Value: 1,605 MB

•Progress : 92%







# NATUREZA

#### North Pattaya

Project Area: North

Pattaya

Project Value: 612 MB

•Progress : 91%











North Pattaya



Project Area: North

Pattaya

Project Value: 627 MB

•Progress : 49%











#### **New Project 2014**

Project Area : Chiang Mai

Project Value: 483 MB

•Progress : 13%









# **Financial Performance** 2014

# Sales

```
2014 VS 2013 = -9%
2014 VS 2012 = +24%
```



# **Transferred**

```
2014 VS 2013 = +11%
2014 VS 2012 = +18%
```



## Sale Revenue Breakdown by Business Type

**Year 2013** 

**Year 2014** 





#### Sale Revenue Breakdown by Purchase Preference



### **Year 2014**



#### **Net Profit**

```
2014 VS 2013 = +9%
2014 VS 2012 = +25%
```



### **Total Backlog** (As of December)



#### **DE Ratio**

### %Gross Margin





# Outlook 2015

## Sale Target - 2015



#### **Revenue Target - 2015**



### **Target 3 Projects Launch 2015**

<THB 5 Million 1 Project

>THB 5 Million 2 Project



| Project                                                           | Project Type | # of Units | Project<br>Value (MB.) |
|-------------------------------------------------------------------|--------------|------------|------------------------|
| บ้านฟ้า ชกรีนเนอรี่<br>ปากเกร็ด - ราชพฤกษ์<br>๒ฯ <b>โ</b> เลยสบนค | SDH, DH      | 128        | 674                    |



ปากเกร็ด - ราบพฤกษ์