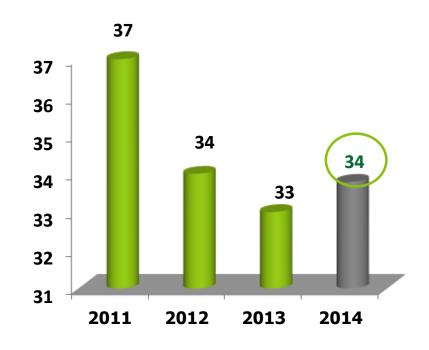

ress : 92%







# NATUREZA

#### North Pattaya

Project Area: North

Pattaya

Project Value: 612 MB

•Progress : 91%











North Pattaya



Project Area: North

Pattaya

Project Value: 627 MB

•Progress : 49%











#### **New Project 2014**

Project Area : Chiang Mai

Project Value: 483 MB

•Progress : 13%









# **Financial Performance** 2014

# Sales

```
2014 VS 2013 = -9%
2014 VS 2012 = +24%
```



# **Transferred**

```
2014 VS 2013 = +11%
2014 VS 2012 = +18%
```



## Sale Revenue Breakdown by Business Type

**Year 2013** 

**Year 2014** 





#### Sale Revenue Breakdown by Purchase Preference



### **Year 2014**



#### **Net Profit**

```
2014 VS 2013 = +9%
2014 VS 2012 = +25%
```



### **Total Backlog** (As of December)



#### **DE Ratio**

### %Gross Margin





# Outlook 2015

## Sale Target - 2015



#### **Revenue Target - 2015**



### **Target 3 Projects Launch 2015**

<THB 5 Million 1 Project

>THB 5 Million 2 Project



| Project                                                           | Project Type | # of Units | Project<br>Value (MB.) |
|-------------------------------------------------------------------|--------------|------------|------------------------|
| บ้านฟ้า ชกรีนเนอรี่<br>ปากเกร็ด - ราชพฤกษ์<br>๒ฯ <b>โ</b> เลยสบนค | SDH, DH      | 128        | 674                    |



ปากเกร็ด - ราบพฤกษ์



















#### Thanyathanee Home On Green

Village3-4



-48-







# Q&A