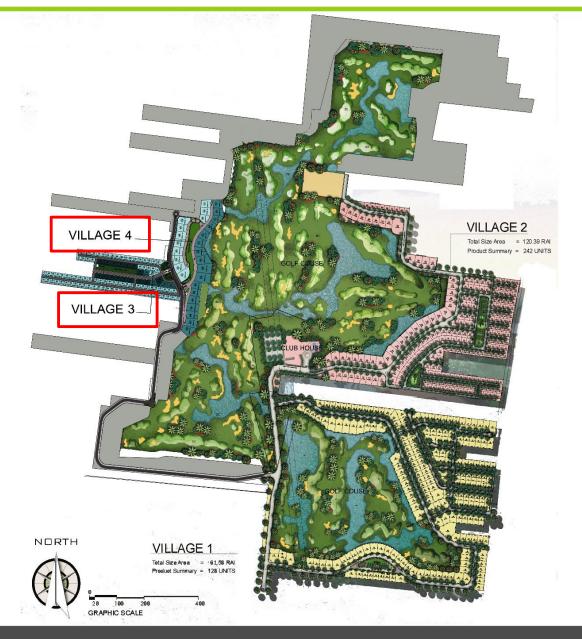

014**



#### **Net Profit**

```
2014 VS 2013 = +9%
2014 VS 2012 = +25%
```



### **Total Backlog** (As of December)



#### **DE Ratio**

### %Gross Margin





# Outlook 2015

## Sale Target - 2015



#### **Revenue Target - 2015**



### **Target 3 Projects Launch 2015**

<THB 5 Million 1 Project

>THB 5 Million 2 Project



| Project                                                           | Project Type | # of Units | Project<br>Value (MB.) |
|-------------------------------------------------------------------|--------------|------------|------------------------|
| บ้านฟ้า ชกรีนเนอรี่<br>ปากเกร็ด - ราชพฤกษ์<br>๒ฯ <b>โ</b> เลยสบนค | SDH, DH      | 128        | 674                    |



ปากเกร็ด - ราบพฤกษ์



















#### Thanyathanee Home On Green

Village3-4



-48-







# Q&A