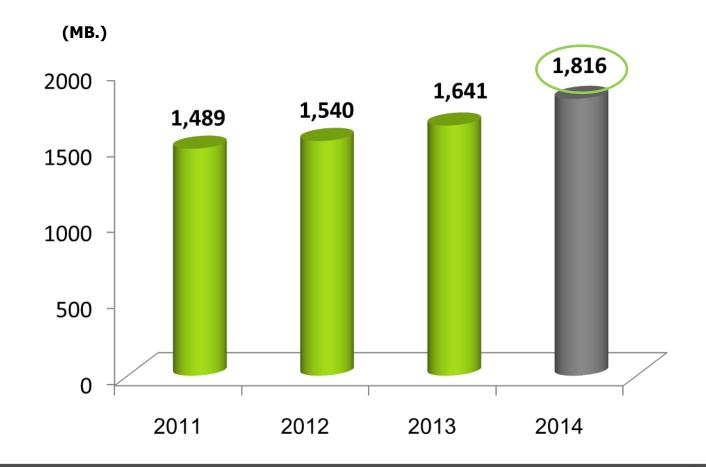

ress : 33%

based on sales











#### **New Project 2014**







Project Area : Ring Road

Lumlookka Klong 6

Project Value: 669 MB

•Progress : 3%









Project Area : Pinklao

Project Value: 851 MB

•Progress : 39%









Project Area : Ring Road

Lumlookka Klong 6

Project Value: 1,605 MB

•Progress : 92%







# NATUREZA

#### North Pattaya

Project Area: North

Pattaya

Project Value: 612 MB

•Progress : 91%











North Pattaya



Project Area: North

Pattaya

Project Value: 627 MB

•Progress : 49%











#### **New Project 2014**

Project Area : Chiang Mai

Project Value: 483 MB

•Progress : 13%









# **Financial Performance** 2014

# Sales

```
2014 VS 2013 = -9%
2014 VS 2012 = +24%
```



# **Transferred**

```
2014 VS 2013 = +11%
2014 VS 2012 = +18%
```



## Sale Revenue Breakdown by Business Type

**Year 2013** 

**Year 2014** 





#### Sale Revenue Breakdown by Purchase Preference



### **Year 2014**



#### **Net Profit**

```
2014 VS 2013 = +9%
2014 VS 2012 = +25%
```



### **Total Backlog** (As of December)



#### **DE Ratio**

### %Gross Margin





# Outlook 2015

## Sale Target - 2015



#### **Revenue Target - 2015**



### **Target 3 Projects Launch 2015**

<THB 5 Million 1 Project

>THB 5 Million 2 Project



| Project                                                           | Project Type | # of Units | Project<br>Value (MB.) |
|-------------------------------------------------------------------|--------------|------------|------------------------|
| บ้านฟ้า ชกรีนเนอรี่<br>ปากเกร็ด - ราชพฤกษ์<br>๒ฯ <b>โ</b> เลยสบนค | SDH,