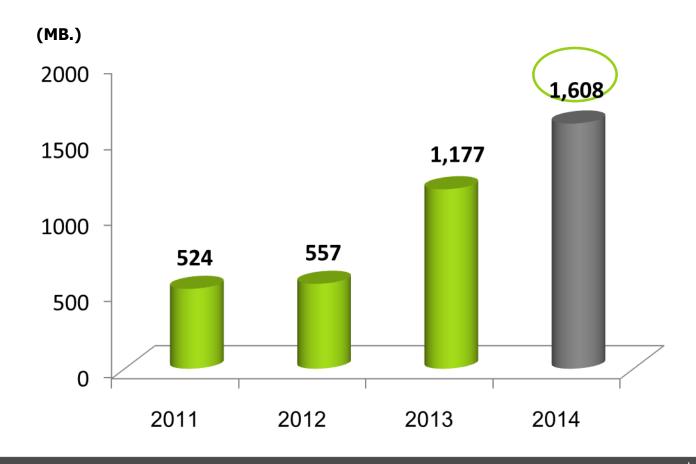

ka Klong 6

Project Value: 1,605 MB

•Progress : 92%







# NATUREZA

#### North Pattaya

Project Area: North

Pattaya

Project Value: 612 MB

•Progress : 91%











North Pattaya



Project Area: North

Pattaya

Project Value: 627 MB

•Progress : 49%











#### **New Project 2014**

Project Area : Chiang Mai

Project Value: 483 MB

•Progress : 13%









# **Financial Performance** 2014

# Sales

```
2014 VS 2013 = -9%
2014 VS 2012 = +24%
```



# **Transferred**

```
2014 VS 2013 = +11%
2014 VS 2012 = +18%
```



## Sale Revenue Breakdown by Business Type

**Year 2013** 

**Year 2014** 





#### Sale Revenue Breakdown by Purchase Preference



### **Year 2014**



#### **Net Profit**

```
2014 VS 2013 = +9%
2014 VS 2012 = +25%
```



### **Total Backlog** (As of December)



#### **DE Ratio**

### %Gross Margin





# Outlook 2015

## Sale Target - 2015



#### **Revenue Target - 2015**



### **Target 3 Projects Launch 2015**

<THB 5 Million 1 Project

>THB 5 Million 2 Project



| Project                                                           | Project Type | # of Units | Project<br>Value (MB.) |
|-------------------------------------------------------------------|--------------|------------|------------------------|
| บ้านฟ้า ชกรีนเนอรี่<br>ปากเกร็ด - ราชพฤกษ์<br>๒ฯ <b>โ</b> เลยสบนค | SDH, DH      | 128        | 674                    |



ปากเกร็ด - ราบพฤกษ์



















#### Thanyathanee Home On Green

Village3-4



-48-







# Q&A