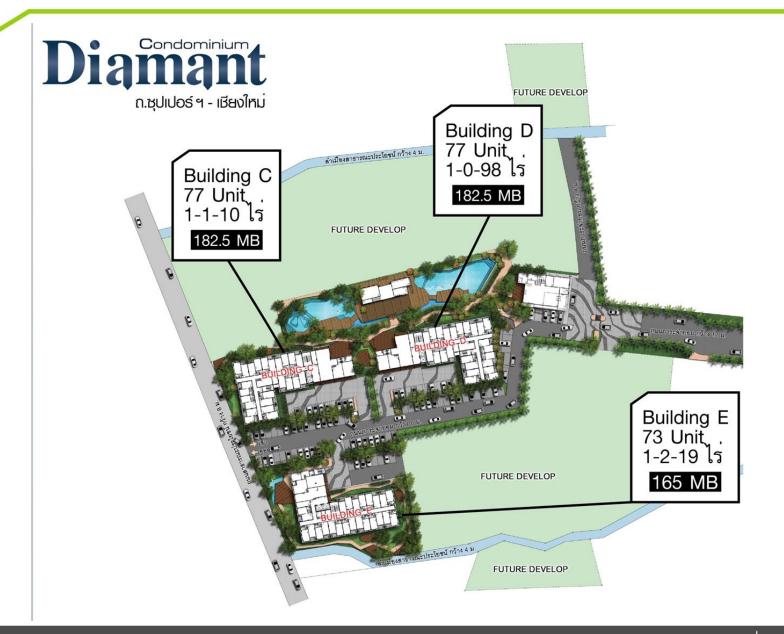

#### **New Project 2014**

Project Area : Chiang Mai

Project Value: 483 MB

•Progress : 13%