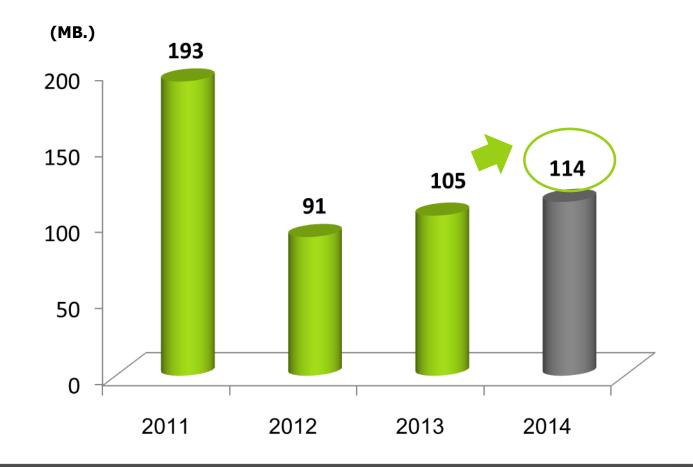

Project Area : Ring Road

Lumlookka Klong 6

Project Value: 1,605 MB

•Progress : 92%







# NATUREZA

#### North Pattaya

Project Area: North

Pattaya

Project Value: 612 MB

•Progress : 91%











North Pattaya



Project Area: North

Pattaya

Project Value: 627 MB

•Progress : 49%











#### **New Project 2014**

Project Area : Chiang Mai

Project Value: 483 MB

•Progress : 13%









# **Financial Performance** 2014

# Sales

```
2014 VS 2013 = -9%
2014 VS 2012 = +24%
```



# **Transferred**

```
2014 VS 2013 = +11%
2014 VS 2012 = +18%
```



## Sale Revenue Breakdown by Business Type

**Year 2013** 

**Year 2014** 





#### Sale Revenue Breakdown by Purchase Preference



### **Year 2014**



#### **Net Profit**

```
2014 VS 2013 = +9%
2014 VS 2012 = +25%
```



### **Total Backlog** (As of December)



#### **DE Ratio**

### %Gross Margin





# Outlook 2015

## Sale Target - 2015



#### **Revenue Target - 2015**



### **Target 3 Projects Launch 2015**

<THB 5 Million 1 Project

>THB 5 Million 2 Project



| Project                                                           | Project Type | # of Units | Project<br>Value (MB.) |
|-------------------------------------------------------------------|--------------|------------|------------------------|
| บ้านฟ้า ชกรีนเนอรี่<br>ปากเกร็ด - ราชพฤกษ์<br>๒ฯ <b>โ</b> เลยสบนค | SDH, DH      | 128        | 674                    |



ปากเกร็ด - ราบพฤกษ์



















#### Thanyathanee Home On Green

Village3-4



-48-







# Q&A