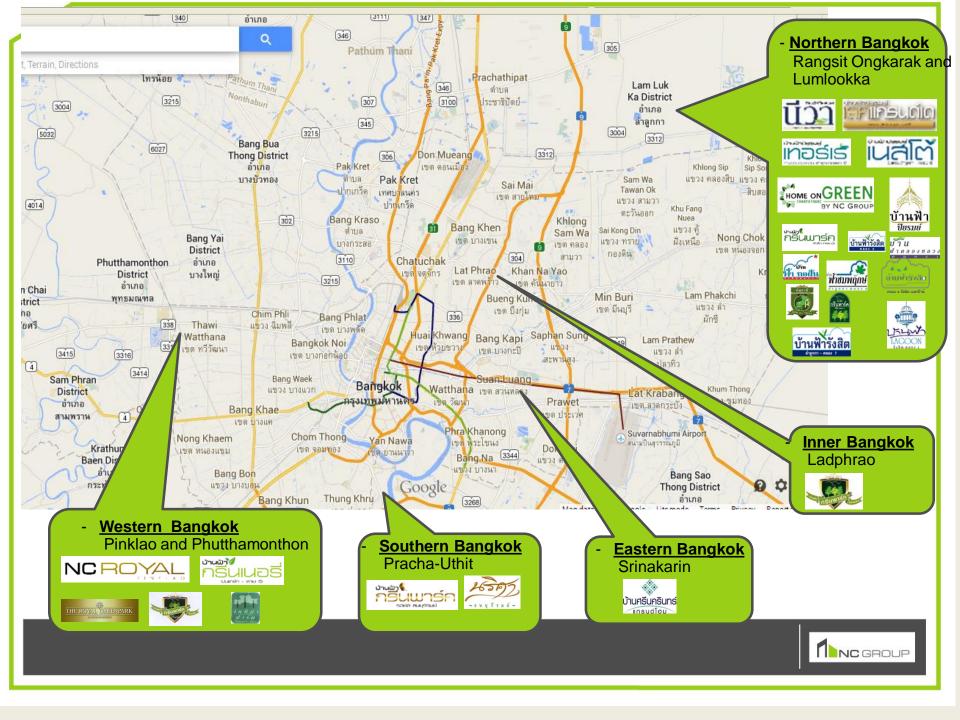

**Opportunity Day** 

March 5, 2015

**N.C. Housing Public Company Limited** 



- Company Highlight
- Financial Performance 2014
- Outlook 2015
- Q & A



# **Company Highlight**







### **Currently Active Projects as of December, 2014**

| Project                        | <br>  จำนวนยูนิต | ยอดขายสะสม<br>(หลังทำสัญญา) | ยูนิตคงเหลือ | %<br>ยอดขาย |
|--------------------------------|------------------|-----------------------------|--------------|-------------|
| 1 Baan Pha Piyarom Nesto       | 321              | 284                         | 37           | 88%         |
| 2 Baan Pha Piyarom Terre       | 456              | 216                         | 240          | 47%         |
| 3 Baan Pha Piyarom Lake Grande | 144              | 47                          | 97           | 33%         |
| 4 Baan Pha Greenery            | 212              | 196                         | 16           | 92%         |
| 5* Baan Pha Piyarom Niva       | 231              | 7