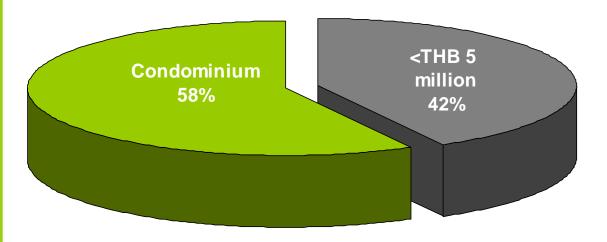

#### **Project Type**

# Backlog as of Dec, 2014

|                 | Backlog<br>(THB mn) |  |
|-----------------|---------------------|--|
| < THB 5 million | 668                 |  |
| Condominium     | 940                 |  |

1,608 **Total** 