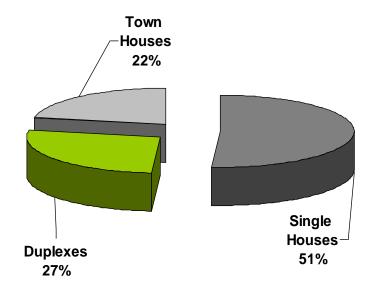

rea : Ring Road

Lumlookka Klong 6

Project Value: 669 MB

•Progress : 3%









Project Area : Pinklao

Project Value: 851 MB

•Progress : 39%









Project Area : Ring Road

Lumlookka Klong 6

Project Value: 1,605 MB

•Progress : 92%







# NATUREZA

#### North Pattaya

Project Area: North

Pattaya

Project Value: 612 MB

•Progress : 91%











North Pattaya



Project Area: North

Pattaya

Project Value: 627 MB

•Progress : 49%











#### **New Project 2014**

Project Area : Chiang Mai

Project Value: 483 MB

•Progress : 13%









# **Financial Performance** 2014

# Sales

```
2014 VS 2013 = -9%
2014 VS 2012 = +24%
```



# **Transferred**

```
2014 VS 2013 = +11%
2014 VS 2012 = +18%
```



## Sale Revenue Breakdown by Business Type

**Year 2013** 

**Year 2014** 





#### Sale Revenue Breakdown by Purchase Preference



### **Year 2014**



#### **Net Profit**

```
2014 VS 2013 = +9%
2014 VS 2012 = +25%
```



### **Total Backlog** (As of December)



#### **DE Ratio**

### %Gross Margin





# Outlook 2015

## Sale Target - 2015



#### **Revenue Target - 2015**



### **Target 3 Projects Launch 2015**

<THB 5 Million 1 Project

>THB 5 Million 2 Project



| Project                                                           | Project Type | # of Units | Project<br>Value (MB.) |
|-------------------------------------------------------------------|--------------|------------|------------------------|
| บ้านฟ้า ชกรีนเนอรี่<br>ปากเกร็ด - ราชพฤกษ์<br>๒ฯ <b>โ</b> เลยสบนค | SDH, DH      | 128        | 674                    |



ปากเกร็ด - ราบพฤกษ์