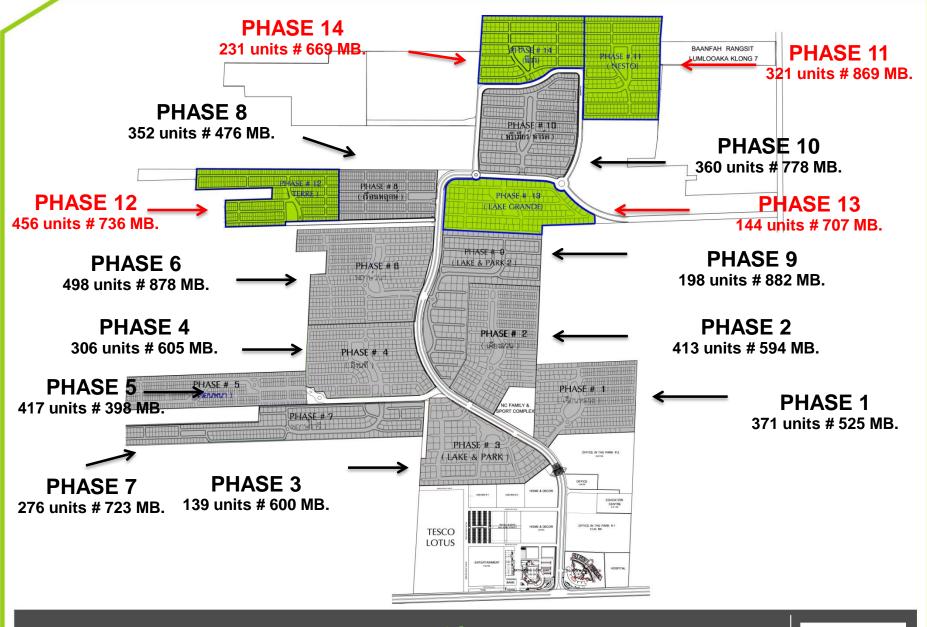

## **Piyarom Township Masterplan**

Project Area: Ring Road

Lumlookka Klong 6

Project Value: 869 MB

•Progress : 88%

Project Area : Ring Road

Lumlookka Klong 6

Project Value: 736 MB

•Progress : 47%

Project Area : Ring Road

Lumlookka Klong 6

Project Value: 707 MB

•Progress : 33%

based on sales

#### **New Project 2014**

Project Area : Ring Road

Lumlookka Klong 6

Project Value: 669 MB

•Progress : 3%

Project Area : Pinklao

Project Value: 851 MB

•Progress : 39%

Project Area : Ring Road

Lumlookka Klong 6

Project Value: 1,605 MB

•Progress : 92%