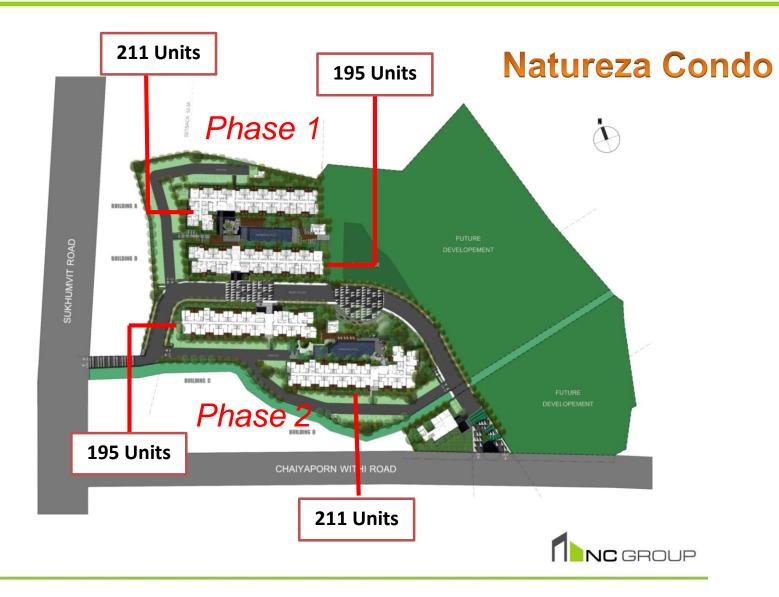

# NATUREZA

#### North Pattaya

Project Area: North

Pattaya

Project Value: 612 MB

•Progress : 91%

North Pattaya

Project Area: North

Pattaya

Project Value: 627 MB

•Progress : 49%