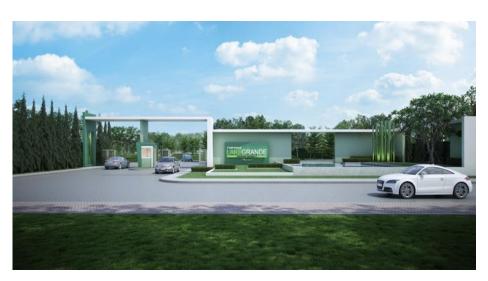

#### **New Project 2014**

Project Area : Ring Road

Lumlookka Klong 6

Project Value: 669 MB

•Progress : 3%

Project Area : Pinklao

Project Value: 851 MB

•Progress : 39%