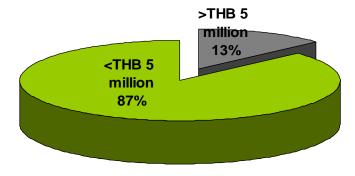

#### **Price**

# Backlog as of Dec, 2014

|                 | Backlog<br>(THB mn) |  |
|-----------------|---------------------|--|
| < THB 5 million | 668                 |  |
| Condominium     | 940                 |  |

1,608 **Total** 