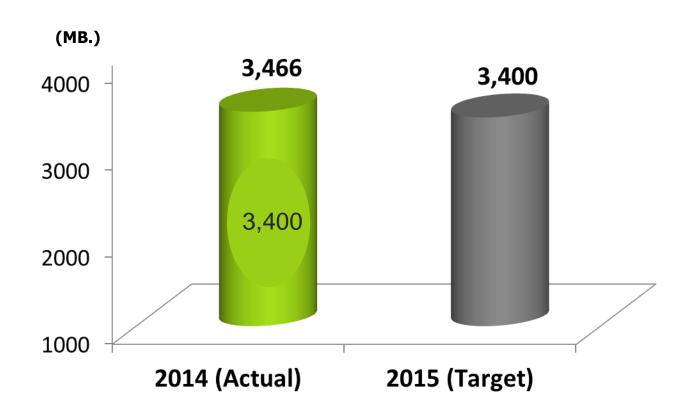

Pattaya

Project Area: North

Pattaya

Project Value: 612 MB

•Progress : 91%











North Pattaya



Project Area: North

Pattaya

Project Value: 627 MB

•Progress : 49%











#### **New Project 2014**

Project Area : Chiang Mai

Project Value: 483 MB

•Progress : 13%









# **Financial Performance** 2014

# Sales

```
2014 VS 2013 = -9%
2014 VS 2012 = +24%
```



# **Transferred**

```
2014 VS 2013 = +11%
2014 VS 2012 = +18%
```



## Sale Revenue Breakdown by Business Type

**Year 2013** 

**Year 2014** 





#### Sale Revenue Breakdown by Purchase Preference



### **Year 2014**



#### **Net Profit**

```
2014 VS 2013 = +9%
2014 VS 2012 = +25%
```



### **Total Backlog** (As of December)



#### **DE Ratio**

### %Gross Margin





# Outlook 2015

## Sale Target - 2015



#### **Revenue Target - 2015**



### **Target 3 Projects Launch 2015**

<THB 5 Million 1 Project

>THB 5 Million 2 Project



| Project                                                           | Project Type | # of Units | Project<br>Value (MB.) |
|-------------------------------------------------------------------|--------------|------------|------------------------|
| บ้านฟ้า ชกรีนเนอรี่<br>ปากเกร็ด - ราชพฤกษ์<br>๒ฯ <b>โ</b> เลยสบนค | SDH, DH      | 128        | 674                    |



ปากเกร็ด - ราบพฤกษ์



















#### Thanyathanee Home On Green

Village3-4



-48-







# Q&A